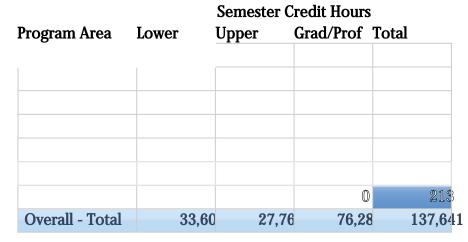

### Armstrong State University

**Total Student Credit Hours Spring Semester 2017** 

Program AreaLowerUpperGrad/ProfTotalGroup 115,9805,861